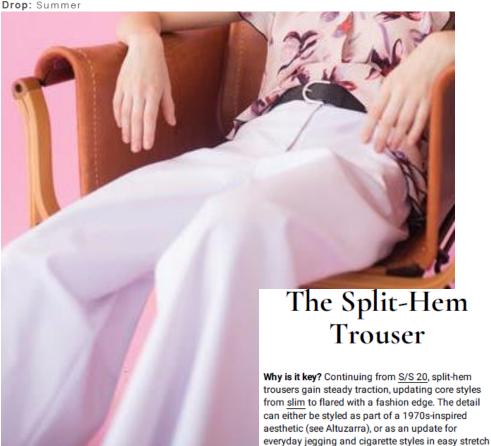

## Women's woven trousers/bottoms

| 1       |                                                                                                                                                               |                                                                                                                                                                                                                                           |                                                                                                                                                                                                                                                           |                                                                                                                                                                                                                                             |
|---------|---------------------------------------------------------------------------------------------------------------------------------------------------------------|-------------------------------------------------------------------------------------------------------------------------------------------------------------------------------------------------------------------------------------------|-----------------------------------------------------------------------------------------------------------------------------------------------------------------------------------------------------------------------------------------------------------|---------------------------------------------------------------------------------------------------------------------------------------------------------------------------------------------------------------------------------------------|
|         | Gathered-ankle<br>trouser                                                                                                                                     | Jumpsuits                                                                                                                                                                                                                                 | Tailored cargo trouser                                                                                                                                                                                                                                    | Split-hem trouser                                                                                                                                                                                                                           |
| Trend   | The adjustable ankle feature allows the wearer to control volume, bringing newness to the cargo trousers or pleated trousers. Casual, sporty look is created. | Jumpsuit consumer interest has risen and expected to continue making in impact for A/W 20/21. Minimalist, versatile styles remain key, with refined details that feel timeless and elevated. Utility twills remain key, comfort-led feel. | Casual cargo trousers top the fastest growing and best-performing list at online retail. Newness emerges in formal, tailored versions as the mood for smartening continues to grow. Fabric and color trends move away from traditional twills and khakis. | Split-hem trousers gain steady traction, updating core styles from slim to flared with a fashion edge. Update everyday jegging and cigarette styles in easy stretch fabrics and elasticated waists. Styles work as color and print vehicle. |
| Yarns   | Naia <sup>™</sup> /recycled polyester                                                                                                                         | Naia <sup>™</sup> /recycled polyester                                                                                                                                                                                                     | Naia <sup>™</sup> /recycled polyester                                                                                                                                                                                                                     | Naia <sup>™</sup> /recycled polyester (prints)                                                                                                                                                                                              |
| Fabrics | Plain, 2-1 twill                                                                                                                                              | 2-1 twill                                                                                                                                                                                                                                 | Plain                                                                                                                                                                                                                                                     | Plain                                                                                                                                                                                                                                       |