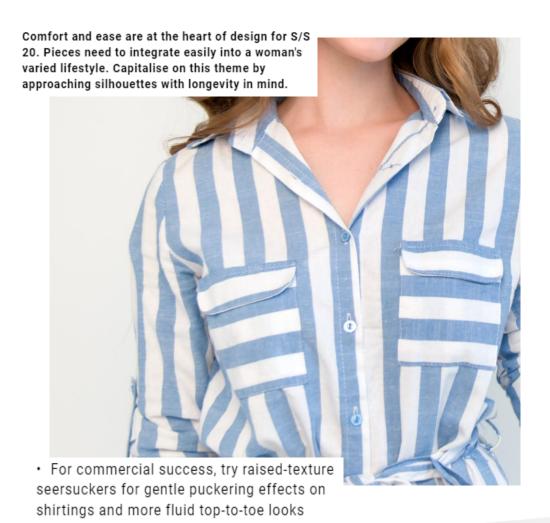

## Women's woven tops

|         | Masculine shirt                                                                                                       | Dropped shoulder                                                                                        | V-neck                                                                              | Peasant blouse                                                                                                                                                                   | Slimline shirt                                                                                         |
|---------|-----------------------------------------------------------------------------------------------------------------------|---------------------------------------------------------------------------------------------------------|-------------------------------------------------------------------------------------|----------------------------------------------------------------------------------------------------------------------------------------------------------------------------------|--------------------------------------------------------------------------------------------------------|
| Trend   | Comfort and ease are at the heart of design for S/S 20. Proves a versatile item, from daywear through to eveningwear. | Drop-sleeve blouse returns, continuing the easy nature of simply cut tops. Build on the casual aspects. | Redefine business casual dressing with a relaxed, fashion- forward, no-frills item. | Using volume in a minimalist manner, the peasant blouse creates a cocooning shape for ease and wearability. Heavyweight wovens preferred for a more structured, minimalist take. | The classic sartorial item is elevated through fit and pattern to speak to womenswear workwear attire. |
| Yarns   | Naia <sup>™</sup> /recycled polyester                                                                                 | Naia™/recycled<br>polyester<br>Naia™/lyocell                                                            | Naia <sup>™</sup> /recycled<br>polyester<br>Naia <sup>™</sup> /lyocell              | Naia <sup>™</sup> /recycled<br>polyester<br>Naia <sup>™</sup> /recycled<br>cellulosic                                                                                            | Naia™/recycled polyester (prints)                                                                      |
| Fabrics | Chambray,<br>seersucker                                                                                               | Plain, 2-1 twill                                                                                        | Chambray, seersucker, twill                                                         | Heavyweight wovens                                                                                                                                                               | Plain, 2-1 twill                                                                                       |