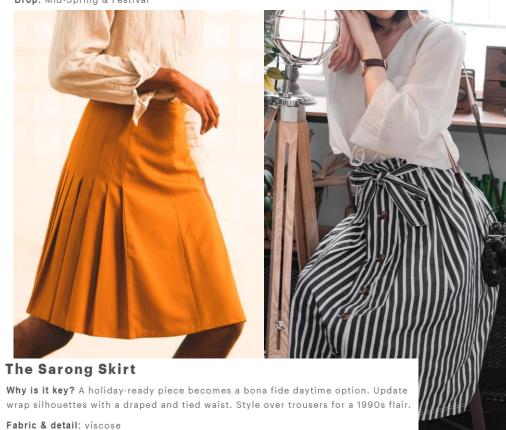

## Category: Fashion skirts (woven)

#### **Tiered Maxiskirt**

Why is it key? Make the maxi easy with an elasticated waist and flattering threetiered, ankle-length construction. This is the perfect piece for warm spring days.

Fabric & detail: cotton twill or lightweight Tencel

Market: Women & Young Women Drop: Mid-Spring & Festival

Market: Women & Young Women

Drop: High Summer